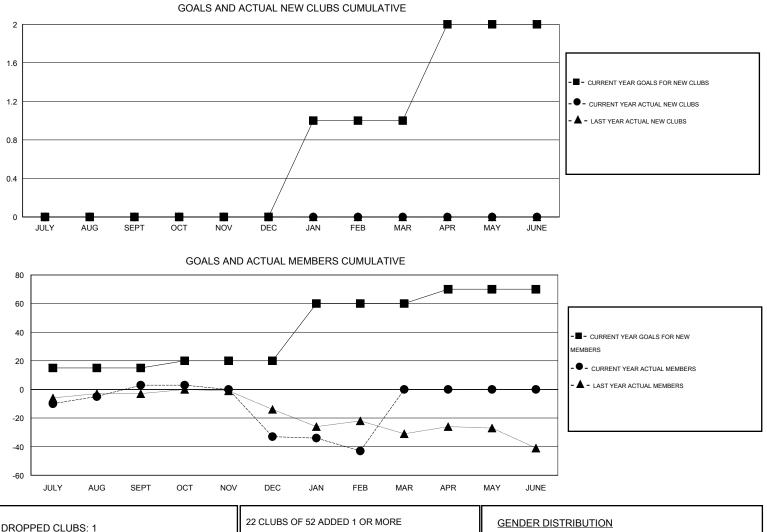

## HAL GRIFFIN GMT:

 $\mathsf{GMT} \; \mathsf{CA} \; 1$ Clubs Members RESULTS FOR 2015-2016 RESULTS FOR 2015-2016 NEW CLUB NEW CLUBS DROPPED NET NEW MEMBER CHARTER AND DROPPED NET QUARTER QUARTER GOAL CLUBS GAIN/LOSS GOAL NEW MEMBERS MEMBERS GAIN/LOSS ADDED 0 0 0 0 15 42 39 3 JULY/AUG/SEPT JULY/AUG/SEPT 0 0 5 18 54 -36 1 -1 OCT/NOV/DEC OCT/NOV/DEC 0 0 0 40 24 -10 1 14 JAN/FEB/MAR JAN/FEB/MAR 1 0 0 0 10 0 0 0 APR/MAY/JUNE APR/MAY/JUNE

| DROPPED CLUBS: 1 |     | 22 CLUBS OF 52 ADDED 1 OR MORE<br>NEW MEMBERS | GENDER DISTRIBUTION   |              |     |
|------------------|-----|-----------------------------------------------|-----------------------|--------------|-----|
|                  |     |                                               | MALE                  | 844 (69.75%) |     |
|                  |     |                                               | FEMALE                | 366 (30.25%) |     |
| DROPPED MEMBERS  |     |                                               |                       |              |     |
| DECEASED         | 17  | CLICK HERE FOR HEALTH<br>ASSESSMENT DATA      |                       |              |     |
| CLUB CANCELLED   | 0   |                                               | FAMILY UNIT MEMBERS   |              | 254 |
| OTHER            | 100 |                                               | HEAD OF HOUSEHOLD     |              | 124 |
| TOTAL            | 117 |                                               | NON-HEAD OF HOUSEHOLD |              | 130 |